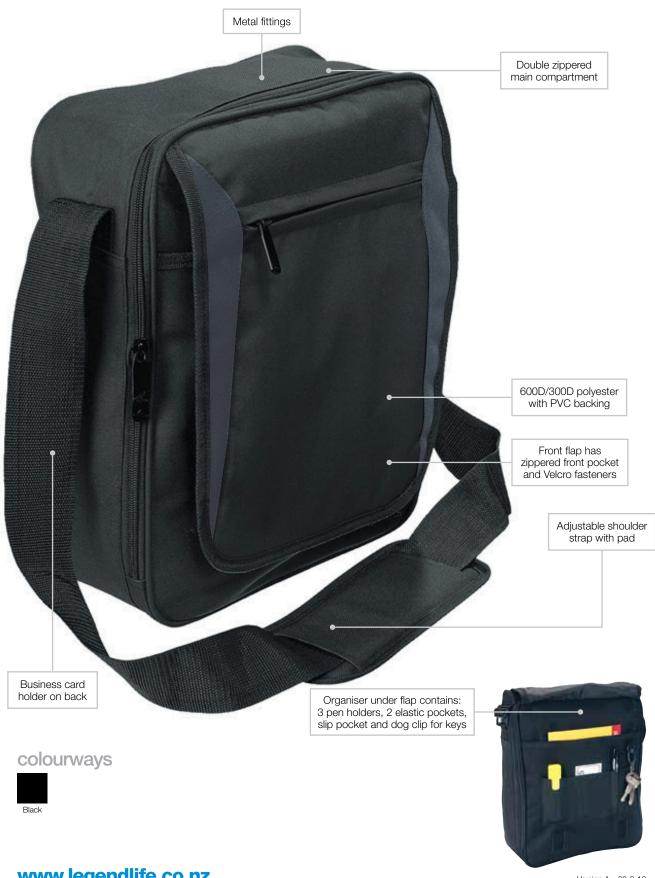

Plastisol Transfer, Screenprint

**DECORATION AREAS:** Print/Transfer areas

100mm w x 100mm h

2 160mm w x 160mm h

Embroidery area

1 95mm diameter

• 600D/300D polyester with PVC backing

 Front flap has zippered front pocket and Velcro fasteners

Double zippered main compartment

• Organiser under flap contains: 3 pen holders, 2 elastic pockets, slip pocket and dog clip for keys

Adjustable shoulder strap with pad

Business card holder on back

Metal fittings